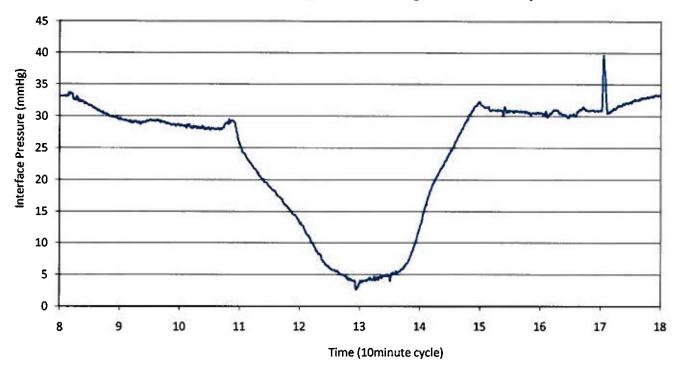

## Alpha Active®4 Mattress Replacement Interface Pressure On Right Ischial of 86kg, 1.75m Male Subject

**Note:** This example represents test results from one individual only and different results may occur with different subjects. Only large scale tests can determine true performance differences.